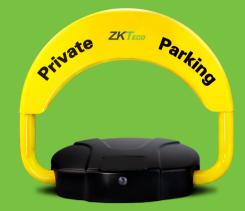

# **Plock 2** Your Private Parking Manager

Plock 2 is ZKTeco's second generation of parking locks. Plock 2 keeps all original features of Plock 1 and is equipped with new auto-sensing function. User can easily manage his/her parking space by placing a sensor in a cigarette lighter receptacle. Compared with traditional parking locks, Plock 2 does not need any manual operation, which makes parking experiences more ideal. It is a competent private parking manager.