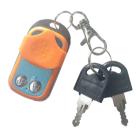

| Steel                        |
| Control distance               | ≤20m                         |
| Arm rising time / falling time | ≤6s                          |
| Altitude after rising          | 420mm                        |
| Altitude after dropping        | 75mm                         |
| Operating temperature          | -10°C ~ +55°C                |
| Power supply                   | Alkaline dry battery (D x 4) |
| Rated Voltage                  | DC6V                         |
| Quiescent current              | ≤1.5mA                       |
| Operating current              | ≤2.5A                        |
| Size                           | 460mm x 460mm x 75mm         |
| Weight                         | 8KG                          |

#### Accessories



Remote control and keys

A TO T

Sensor



Expansion screws

### **Applications**



#### Public area parking management



Private parking management

ZKTECO EUROPE

www.zkteco.eu E-mail: sales@zkteco.eu © Copyright 2018. ZKTECO CO, LTD. ZKTeco Logo is a registered trademark of ZKTeco or a related company. All other product and company names mentioned are used for identification purposes only and may be the trademarks of their respective owners. All specifications are subject to change without notice. All rights reserved.